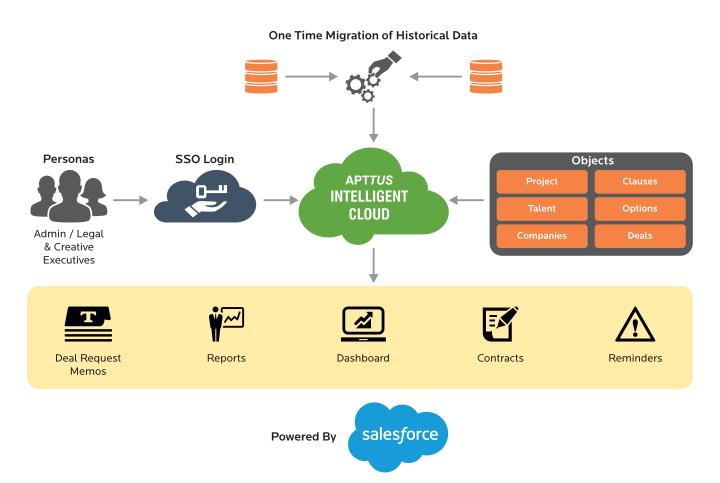

**TruView** CLM is aimed at Automation, Simplification and Standardization of contract generation process for media industry. **TruView** CLM a cloud based solution that provides a guided deal point entry, advanced contract management capabilities along with real time analytics for quick turn around and closure of deal.

The Solution is powered by Conga, the leading provider of Contract Management software. Conga provides total visibility and control of contract lifecycles, helping Media and Entertainment companies across the globe accelerate deals and eliminate risks.