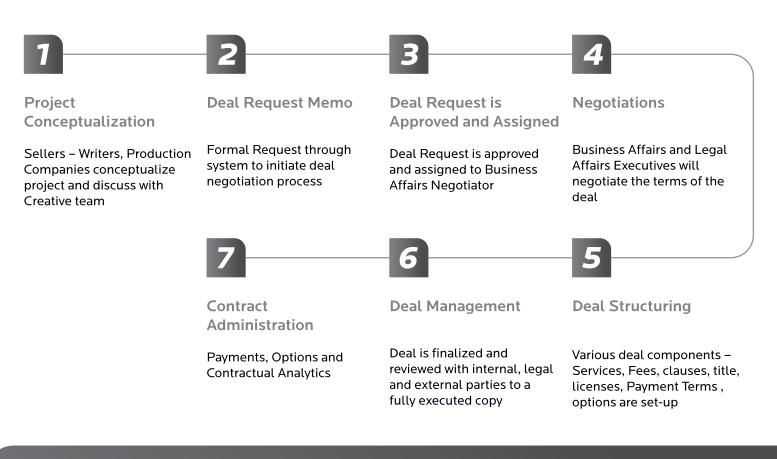

# birlasoft

salesforce fullforce SOLUTION MEDIA

# I View CLM

A Birlasoft solution built on Salesforce and Apttus for Media and Entertainment industry

conga

Technological advances in media industry have changed the way the content is generated and consumed and as a result has increased complexity of contract related processes manifold.





**TruView** CLM is aimed at Automation, Simplification and Standardization of contract generation process for media industry. **TruView** CLM a cloud based solution that provides a guided deal point entry, advanced contract management capabilities along with real time analytics for quick turn around and closure of deal.

The Solution is powered by Conga, the leading provider of Contract Management software. Conga provides total visibility and control of contract lifecycles, helping Media and Entertainment companies across the globe accelerate deals and eliminate risks.

## Contract Solution for Media Production Projects



### Features



**360 View of Contract Lifecycle** for better tracking of revisions, amendments and reporting of deals across organization



### Configurable Guided