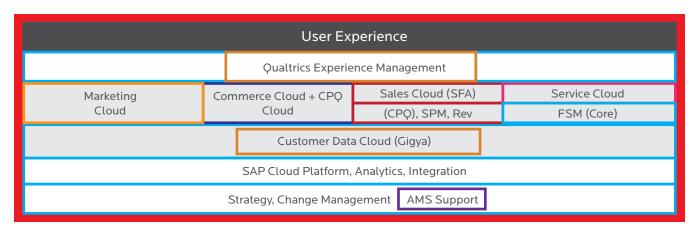

## SAP® Customer Experience & Engagement Solutions

CX Expertise - Dealer Portal, Configure Price and Quote (CPQ), Variant Configuration (VC), Guided Selling Expertise

Creative UX Design & Augmentation Optimization

SAP CX Digital Transformation -Commerce and Customer Engagement

SAP CX Application Managed Services & Support (AMS)

SAP CX Sales, Service Cloud, Social, Marketing & Billing

Predictive Service with Cloud for Service & SmartGlass (AR)