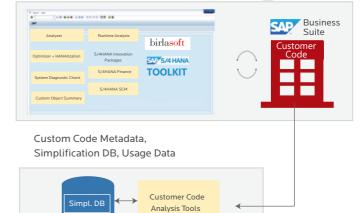

## Birlasoft Assessment for S/4HANA

**Value**Harvesting <sup>SM</sup>

Use Data Analysis to Evaluate People, Process & Technology Technical, Application & Infrastructure Pre-Transformation Assessment

- Semantical Assessment Simplification List
  - Simplification List Area - Simplification Item Simplification Item LSimplification Item
- **B** Technical System Assessment Transition Pre-Checks
- C Technical System Custom code Analysis with Birlasoft HANA Toolkit & Simplification DB

#### Birlasoft HANA Assessment

Birlasoft will come on-site to conduct a Business Value/Technical Discovery and pre-transformation assessment, leveraging Birlasoft S/4HANA Toolkit. We will provide a HANA Strategic Roadmap, Risk Profile and solution scope based on your specific application landscape and tailored to your business priorities.