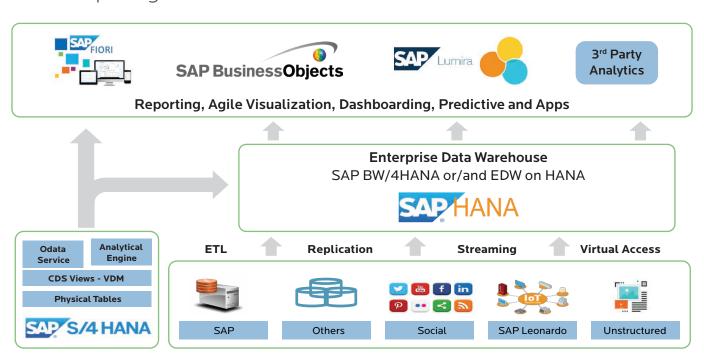

## Roadmap - High Level Architecture

5 Continents 10,000+ Employees FY2018 revenue ~\$600 Million

**Innovations** in Products & Platforms

Customers Across 25+ Countries

SAP@birlasoft.com | birlasoft.com