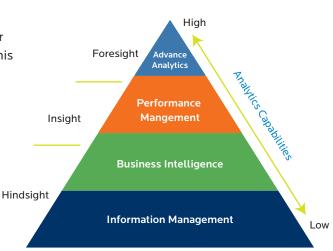

### The Journey to Advanced Analytics

As an early pioneer of high value BI solutions in the SAP partner ecosystem, Birlasoft has evolved our longstanding heritage in this space with our Big Data and Analytics (BD&A) practice.

We enable our customer's journey into Advanced Analytics spanning Big Data, HANA, Predictive and Machine Analytics.

Birlasoft's BD&A Practice provides different models for different needs, using an industry-first focused approach, leveraging our global footprint and 500+ BD&A practitioners.

Birlasoft draws on over 200 BD&A projects delivered using pre-built, industry and LoB specific solutions and toolsets to enable insight and improve performance.