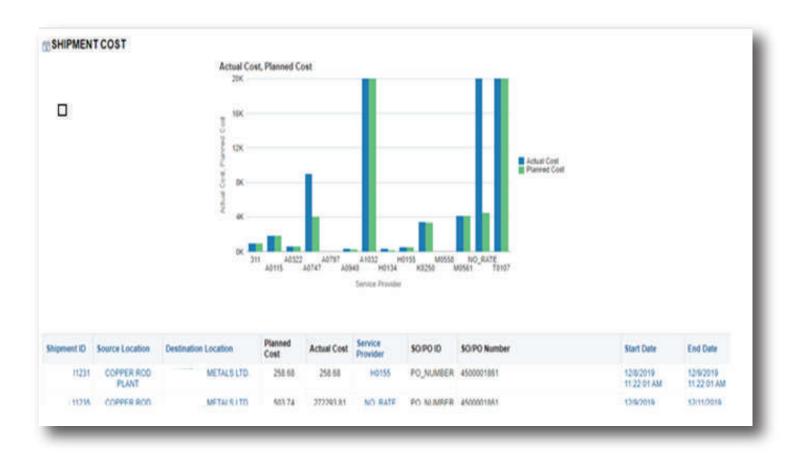

e transportation along with warehousing services
- Real-time tracking of SCM assets (Trailers/Power Units, Shipments)
- Optimized Driver assignment and fleet utilization
- Fully configurable system-generated rates covering different scenarios
- Driver Mobile Application for POD & other tracking events
- Meaningful insights using FTI and Oracle WMS BI

- · Dock assignment and Improved utilization
- Rule-based and system-driven receiving, put away and picking warehousing activities
- Mobile application to perform warehousing operations for accuracy and productivity
- 3PL Warehouse Billing (handing in/out & storage)
- Buy (cost) and Sell (revenue) visibility against a job
- Centralized billing for transportation and warehousing

#### Solution Dashboards

# Planned Vs Actual Cost Comparison:



# Monthly Vehicle Utilization: Weight Vs Volume:



# **Key Benefits**

- End to end shipment visibility increased by 10%.
- Truck utilization increased by 15%.
- Profitability increased by 5%.
- Manual work reduction by 20%.

# Why Birlasoft



# Right Partner

- Understands your industry
- Deep Logistics and transportation experience
- Right sized



# Right Approach

- Collaboratiove and flexible approach
- Responsive
- Cost effective delivery model



# Right Experience

- History of success
- Deep Oracle experience
- Accelerator toolkit to reduce risk and cost



# Right People

- Executive commitment
- Experienced team
- CoE involvement











oracle@birlasoft.com | birlasoft.com

#### Enterprise to the Power of Digital™

Birlasoft combines the power of domain, enterprise and d