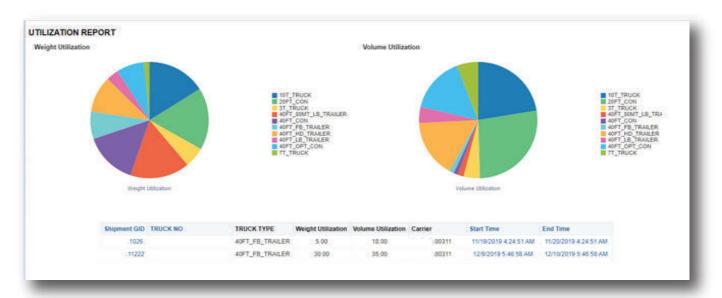

eal-time tracking of SCM assets (Trailers/Power Units, Shipments)
- Optimized Driver assignment and fleet utilization
- Fully configurable system-generated rates covering different scenarios
- Driver Mobile Application for POD & other tracking events
- Meaningful insights using FTI and Oracle WMS BI

- · Dock assignment and Improved utilization
- Rule-based and system-driven receiving, put away and picking warehousing activities
- Mobile application to perform warehousing operations for accuracy and productivity
- 3PL Warehouse Billing (handing in/out & storage)
- Buy (cost) and Sell (revenue) visibility against a job
- Centralized billing for transportation and warehousing

#### Solution Dashboards

# Planned Vs Actual Cost Comparison:



# Monthly Vehicle Utilization: Weight Vs Volume:



# **Key Benefits**

- End to end shipment visibility increased by 10%.
- Truck utilization increased by 15%.
- Profitability increased by 5%.
- Manual work reduction by 20%.

# Why Birlasoft



# Right Partner

- Understands your industry
- Deep Logistics and transportation experience
- Right sized



# Right Approach

- Collaboratiove and flexible approach
- Responsive
- Cost effective delivery model



# Right Experience

- History of success
- Deep Oracle experience
- Accelerator toolkit to reduce risk and cost



# Right People

- Executive commitment
- Experienced team
- CoE involvement











oracle@birlasoft.com | birlasoft.com

#### Enterprise to the Power of Digital™

Birlasoft combines the power of domain, enterprise and digital technologies to reimagine business processes