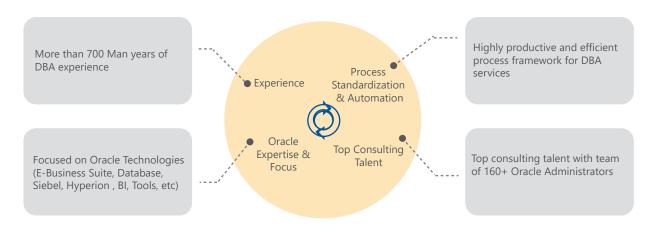

#### Birlasoft DBA Services

Advanced Specialization in Oracle Database 11g

Birlasoft Oracle Practice provides Oracle and process-based expertise to diverse industries.

More than 2,000 Oracle professionals deliver a powerful combination of industry experience and Oracle knowledge in the following areas: