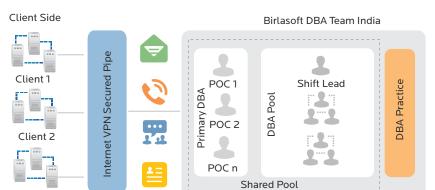

Birlasoft's shared service model assures highest level of performance, security and availability for your business. Our model enables you to leverage the shared pool of skilled resources – Oracle Standard Database Administration (DBA) and E-Business Suite DBA services.

There are scenarios where you require lesser than the dedicated support and there are also situations when you will need support beyond working hours. Birlasoft DBA shared services model customizes the support offering as per your needs, so that you only pay for what you consume. The model is geared towards enabling you to gain the maximum from your Oracle applications.

#### Optimizing Resources for Seamless Service

- · Shared pool of experienced DBAs
- · Driven from Offshore
- 24x7 support multiple service windows available
- · SLA based support
- · Easy ramp up and ramp down
- ITIL based service delivery