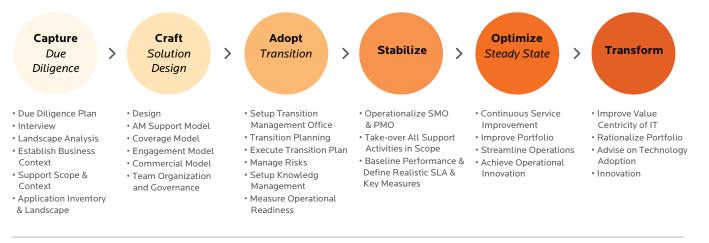

## Birlasoft Methodology

Birlasoft uses a robust, tried-and-tested application maintenance methodology to provide an accelerated transition phase and streamlined stabilization approach for maintaining and supporting your Infor M3, XA, SyteLine and LN systems.