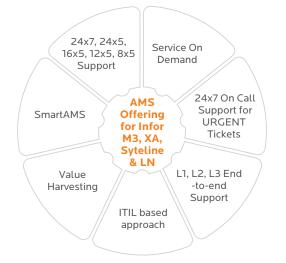

## **Birlasoft Solution**

Birlasoft is placed amongst the key solution providers for Infor Products (M3, XA, SyteLine and LN). We offer end-to-end solutions across multiple areas like Service on Demand (SoD), On Call Support 24x7 Multi-Level Support, and Value Harvesting. Our support models are cost-effective and flexible for all application support requirements. Birlasoft seamlessly adapts to your existing ticket management system or can provide its own ticket management system. We provide our customers sophisticated support dashboard for Ticket Trend and Root Cause Analysis, SLA Performance etc. Birlasoft supports multiple versions of Infor products.