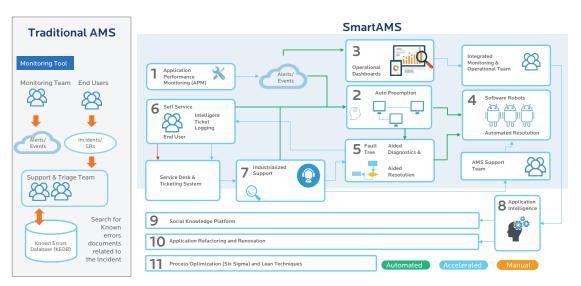

#### Birlasoft SmartAMS Approach

Birlasoft offers AMS services handled through SmartAMS which is Birlasoft's proprietary AMS service methodology. Our SmartAMS offering encompasses quality assurance, continual improvement, information intelligence and reduced total cost of ownership (TCO) in the long run.