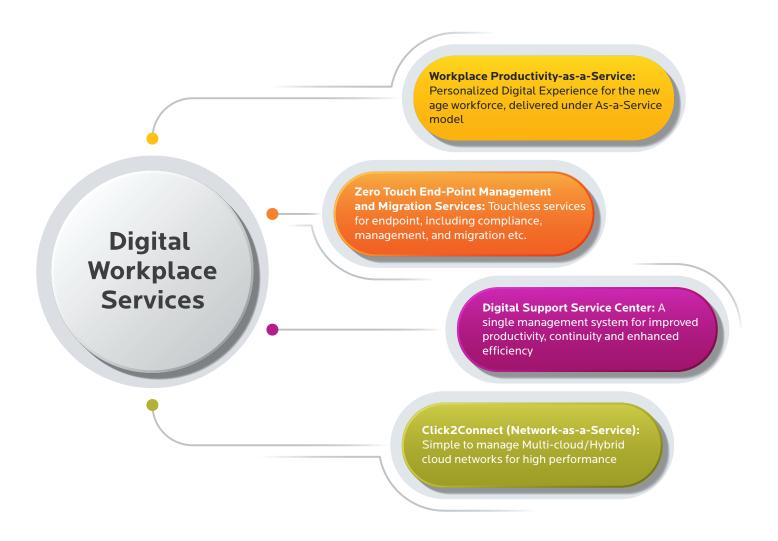

#### Adapt to Evolving Workstyles. Enhance Productivity

Our 'As-a-Service' delivery model for touchless service for end-points helps in delivering and optimizing secure workplaces by modernizing and integrating your existing IT infrastructure. It automates and streamlines several complex management tasks, including configuration, monitoring, security, data protection and compliance through a single platform.