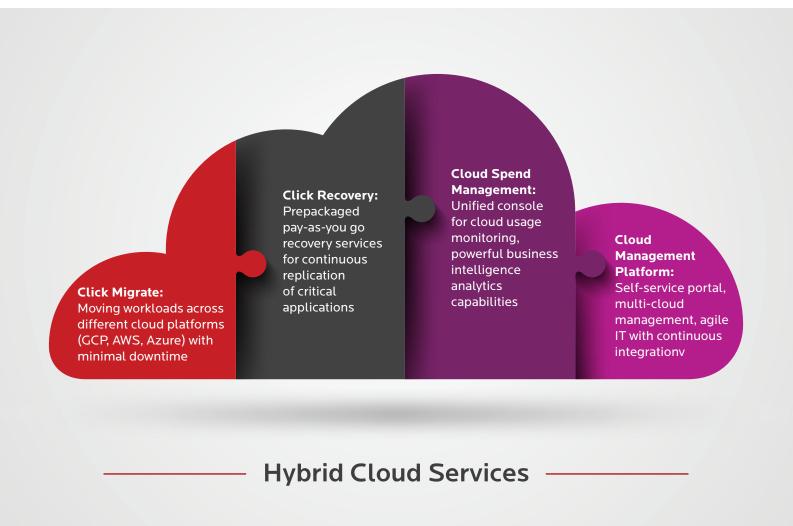

# Fast Track to Secure Hybrid Cloud to Scale and Innovate with Agility

Our Hybrid Cloud Services for multi-cloud management accelerate workload migration, automation, orchestration and provisioning across different cloud platforms (GCP, AWS, Azure) with minimal disruptions, while providing continuous replication of critical applications, infrastructure, data and systems.