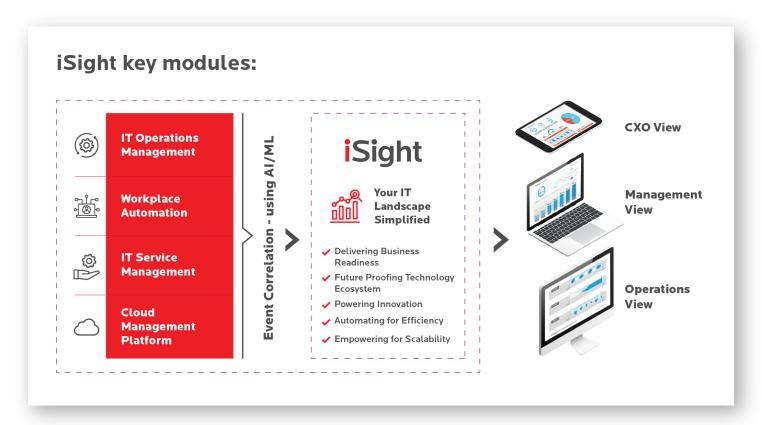

### How we do It

Birlasoft iSight platform is built to Discover, Monitor, Automate, Transform and Manage the Operations for Hybrid Cloud and Digital Workplace Services enabling you to #NavigateToNext. Fully customizable and wide range of integrations of with tools, iSight is a SaaS based AI driven platform. The platform provides a single-pane-of-glass with cognitive capabilities across multi cloud orchestration and automation, analytics and reporting, predictive IT operations, enabling digital bots for workforce and a cloud cost optimization engine to deliver IT service.