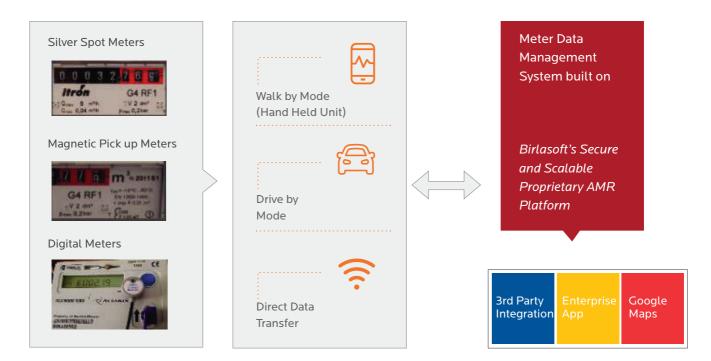

#### Birlasoft Smart Meters Accelerator

Birlasoft's feature rich Smart Meters Accelerator is suitable for all types of meters – Silver Spot, Magnetic, and Pulse. It can convert conventional meters to smart meters and comprises of three main components – **Meter Module, Data Concentrator Unit (DCU), Meter Data Management System (MDMS).** The Smart Meters Accelerator is built on Birlasoft's action and analytics <sup>™</sup> platform – Birlasoft IntelliAsset that is powered by ThingWorx® technology from PTC®.

| Features                                                                                                                                                                                                                                                                                                                                                                                                                     | Benefits                                                                                                                                                                                                      |
|------------------------------------------------------------------------------------------------------------------------------------------------------------------------------------------------------------------------------------------------------------------------------------------------------------------------------------------------------------------------------------------------------------------------------|---------------------------------------------------------------------------------------------------------------------------------------------------------------------------------------------------------------|
| <ul> <li>Supports all types of meters – Silver Spot, Magnetic, Pulse</li> <li>End-to-end solution with hardware and software</li> <li>Support of &gt; 200m line of site range</li> <li>Meter Data Management System (MDMS)</li> <li>Remote upgrade of software and diagnostics</li> <li>Delivery of user specific features using MDMS and integration with billing application</li> <li>Wireless M-Bus Technology</li> </ul> | <ul> <li>Manufacturer-agnostic smart meter conversion</li> <li>Retrofit - Converts conventional meters to smart meters</li> <li>Different business models - CAPEX/OPEX</li> <li>Service Excellence</li> </ul> |