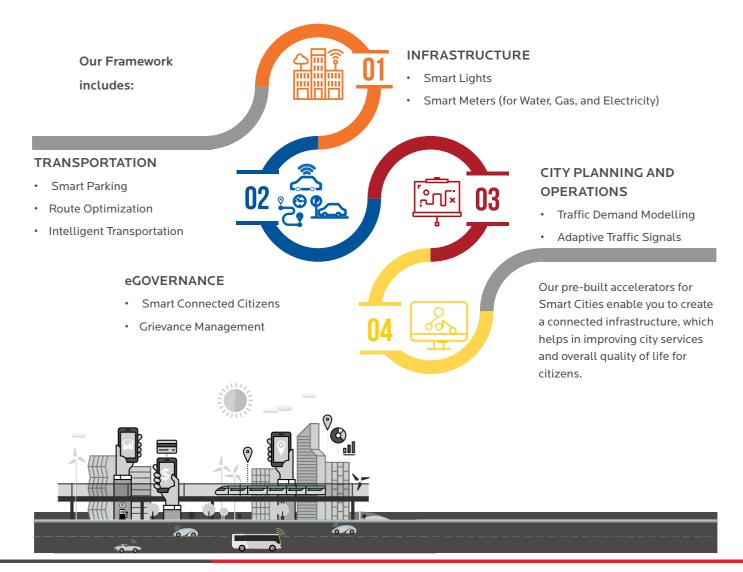

## Birlasoft Smart Cities Framework Smart Meters Accelerator

## Smart Meters for Water, Gas, and Electricity

Birlasoft's Smart Cities Framework includes services integrated with accelerators for smart cities to help city administration and Utility companies quickly bring transformational changes and realize the value of digital technologies.