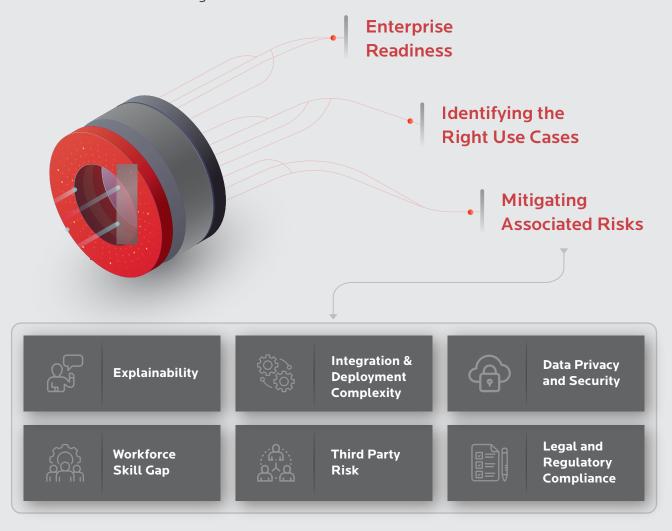

## Early adopters of Generative AI will reap significant dividends, if they prioritize well

Standing on the cusp of change heralded by Generative AI, enterprises need to rapidly differentiate and gain an edge over their peers in the fiercely competitive landscape. At this juncture, enterprises need to focus on the following

## Win Every Stage of your Generative Al journey