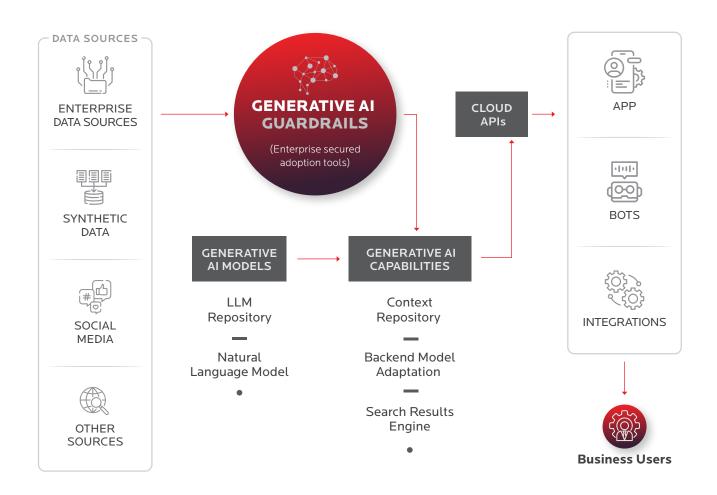

### Deploy Generative AI at Scale with Birlasoft Cogito Generative AI platform

Rapid rollout of Birlasoft Cogito

Secure & seamless implementation of diverse use cases for early value realization

Re-usable frameworks for early value PoCs & MVPs

Enterprise adoption guardrails and built-in compliance

Multiple Generative AI skills & capabilities with single Enterprise interface

Pilot implementation in 2-3 weeks