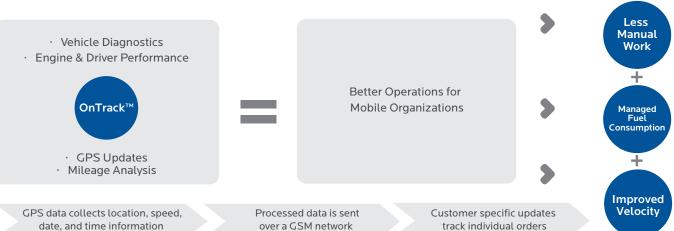

OnTrack™ provides real-time GPS updates, with instantaneous remote diagnostics covering location information, engine and driver performance, and total mileage. Along with this, the statistics gathered are available for future planning, meaning that not only are daily functional needs met, but all operations are streamlined. OnTrack™ is an intelligent solution that helps companies to –

- · Better manage fuel consumption
- · Reduce manual work
- · Improve velocity and vehicle positioning
- · Organize a fleet of vehicles efficiently
- · Reduce overhead
- · Increase fuel savings