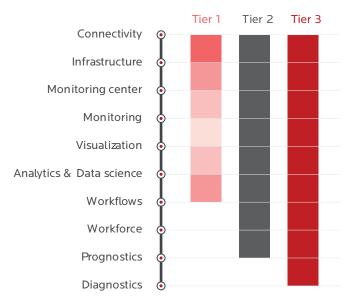

#### **Predictive Intelligence**

Predictive intelligence will warn you before an asset fails, and prescribe corrective action. In addition, historical data can be used to predict your asset output and optimal workforce levels required at any given time.

### intelliAsset benefits every level of your organization



#### **O&M** management

Asset maintenance insights Integrated workflow from service to inventory Advanced analytics for optimized operations



#### **O&M** technicians

- Fault analysis & guided repair
- Parts information
- Service feedback



#### Asset operators

- · Performance reports
- Service alerts & orders
- Advanced analytics for optimized operations



#### O&M command center

- Remote diagnostics & monitoring
- · Predictive maintenance
- · Guided troubleshooting











RESOURCES

digital@birlasoft.com | birlasoft.com

#### Enterprise to the Power of Digital™

Birlasoft combines the power of domain, enterprise, and digital technologies to reimagine business processes for customers and their ecosystem. Its consultative and design thinking approach makes societies more productive by helping customers run businesses. As part of the multibillion-dollar diversified CK Birla Group, Birlasoft with its 12,000+ professionals, is committed to continuing the Group's 159-year heritage of building sustainable communities.