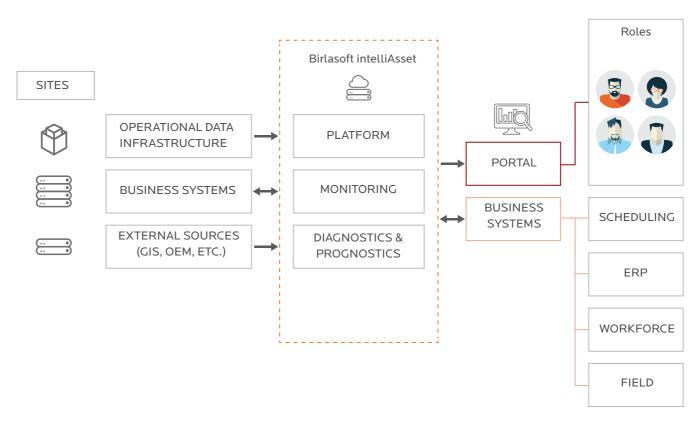

### intelliAsset benefits every level of your organization

#### **O&M** management

Asset maintenance insights Integrated workflow from service to inventory Advanced analytics for optimized operations

#### **O&M** technicians

- Fault analysis & guided repair
- Parts information
- Service feedback

#### Asset operators

- · Performance reports
- Service alerts & orders
- Advanced analytics for optimized operations

#### O&M command center

- Remote diagnostics & monitoring
- · Predictive maintenance
- · Guided troubleshooting

RESOURCES

digital@birlasoft.com | birlasoft.com