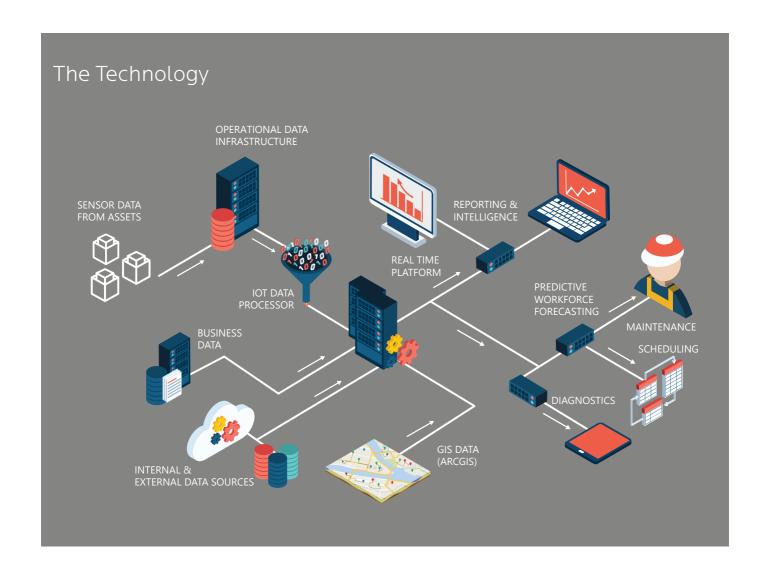

# intelliAsset has three components that are available separately or together

#### **Integrated Analytics**

Visualize events and analyze your data on one system, with near-real time data and integration with GIS and business systems.

#### **Diagnostics Engine**

A diagnostics engine, trusted by tier one automotive companies, does the heavy lifting, helping you monitor events and prevent faults.

An always-learning system uses past events to diagnose, prevent and prescribe corrective action.

#### **Predictive Intelligence**

Predictive intelligence will warn you before an asset fails, and prescribe corrective action. In addition, historical data can be used to predict your asset output and optimal workforce levels required at any given time.