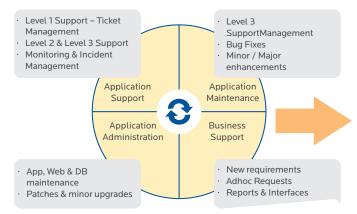

expertise, Birlasoft has the experience of executing large OTM implementations across geographies and industries. Our certified and specialized team of technical and functional consultants are experts in providing OTM support and maintenance services.

## **Ensuring Satisfaction**

- Optimized IT spend and Reduced TCO reducing costs through shared resources, driving efficiencies
- Flexibility & Scalability meeting varying business demands
- Centralized Knowledge Repository leveraging best practices and solutions, enhancing productivity
- Improved Operational Excellence standard set of tools/processes and committed/Agreed SLA's
- Improved Coverage 24x7 coverage with reduced spend
- Scale Up & Down on 'As & when' basis free to scale up and down without planning for infrastructure upgrades



## Unlocking Possibilities

- End-to-end support solutions on OTM by common talent pool
- · Virtual extension of customer's IT support environment
- · SLA based Management and Performance measurement
- · One-stop shop for application support, maintenance and enhancements
- · Innovative pricing models
- Standardized support and delivery models based on best practices

## **OTM Coverage**

#### Functional

- · Core OTM Modules
- · Operational Planning
- · Freight Settlement
- · FTI
- Sourcing
- · GTM
- Fleet Management
- · Brokerage and Forwarding

#### Technical

- Business Process Automation,
- · Reports, work flow,
- Integration Mapping & Monitoring
- · OTM Health Checks viz. Agents
- Optimization, process improvement

### **Detailed Services Delivery**



## The Birlasoft Advantage

-