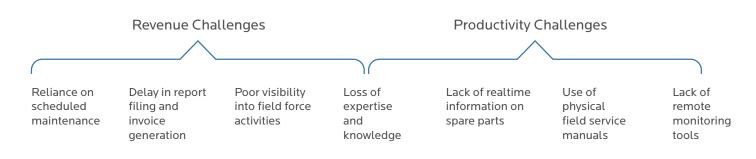

## **TruServ FSM**

A Birlasoft solution built on Salesforce Lightning that provides touchless automation of field service processes

Challenges

TruServ FSM is an industry solution built on the Salesforce platform with IoT integration and predictive analytics.