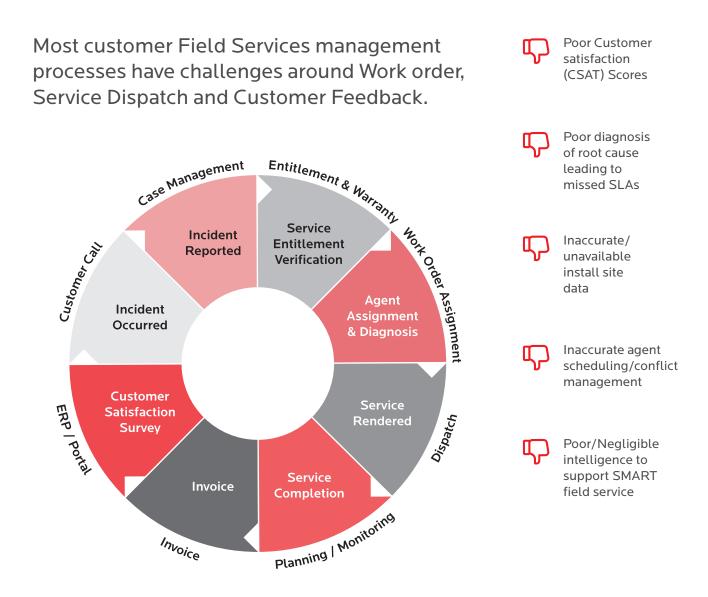

## **TruServ FSM**

A Birlasoft solution built on Salesforce Lightning that provides touchless automation of field service processes

Challenges

TruServ FSM is an industry solution built on the Salesforce platform with IoT integration and predictive analytics.