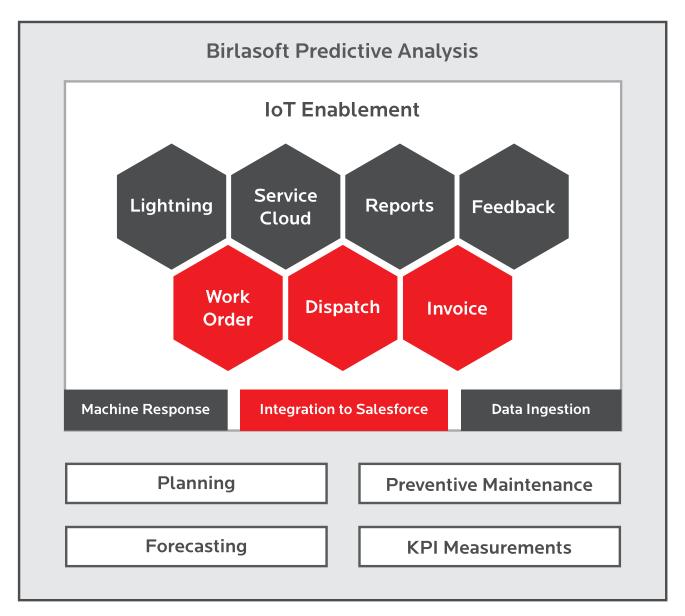

## **TruServ FSM**

A Birlasoft solution built on Salesforce Lightning that provides touchless automation of field service processes

Challenges

TruServ FSM is an industry solution built on the Salesforce platform with IoT integration and predictive analytics.

#### Features

- IoT setup and plugin for Field Service Lightning
- Intelligent dispatch rules based on Rating, location, Skills to assist selecting the Field Service agent
- > Predictive Analytics for FS: Setup Connected BI for FS and improve FS outcomes
- Lightning Controller libraries for FS solutions (Calendar, Mapping, Rules, Invoice Generation)

- > Field Service Lightning (Salesforce) installation, setup and configuration
- TruServ solution setup based on "modular" needs around dispatch, scheduling and work order

- Incubate, implement or enhance Internet of Things integration to field service applications and processes
- Outcome based analytics to predict service outcomes and drive field service efficiencies
- > Auto -dispatch rules based on machine / sensory data