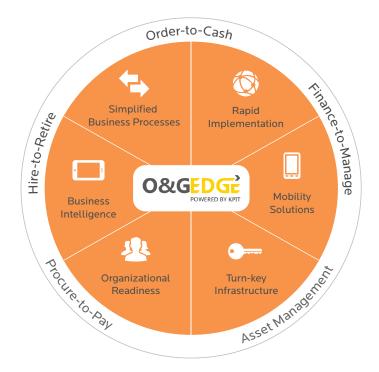

## Oil&GasEdge Features:

- · Fully integrated platform for growth at scale
- 100+ pre-defined business processes with built in best practices
- · Rapid implementation using a fixed timeline and template driven approach
- · Innovative mobile solutions for customer experience or workforce management
- · Turn-key infrastructure "ready-to-run" on premise, on-demand or in the cloud
- Fully packaged, industry specific business analytics and intelligence solutions