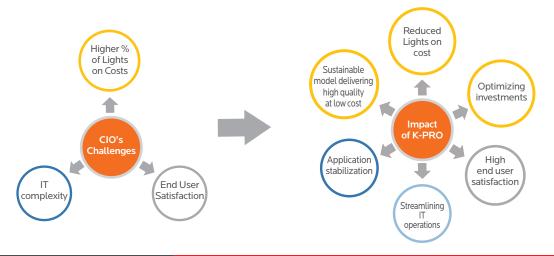

### Challenges Minimized, Customer Satisfaction Guaranteed

## A Framework that Reduces IT OPEX Year-on-Year

While IT applications are an absolute must for organizations, maintaining them can often become a mammoth task. Research shows that organizations spend up to 70-90 percent of their IT OPEX budget on Application maintenance and Infrastructure management. Therefore, choosing the right maintenance framework becomes a crucial decision. K-PRO is an end-to-end Application and Infrastructure Maintenance & Support framework which helps customers reduce their support cost year-on-year and enhances resource utilization without compromising on end user satisfaction. Whether you are a large enterprise or SMB in the manufacturing and automotive industry, K-PRO is customized to suit the needs of each organization. The framework addresses strategic, tactical and operational challenges in running the IT maintenance services.