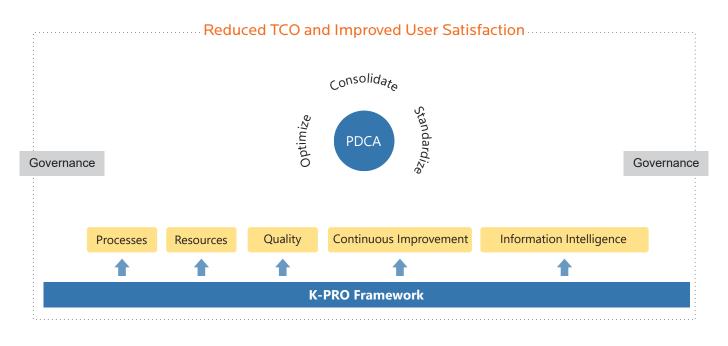

## K-PRO Framework

#### Solution Highlights:

- Consolidates IT services areas
- Standardizes IT assets / processes
- Optimizes technology / processes
- Strong governance

K-PRO application and infrastructure maintenance & support framework reduced IT OPEX by 12% annually in addition to business benefits worth \$1.5 million for a large engine manufacturer.