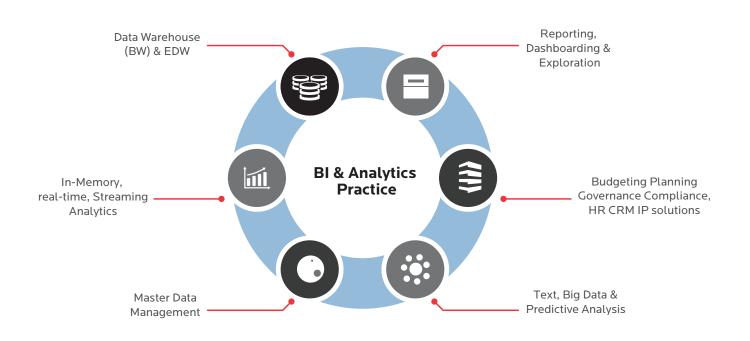

rtant, than sheer technical skills. Our deep ERP expertise combined with our Best practices on how to deploy prebuilt Oracle BI Applications ensure just that. The BI and EPM roadmap incorporates the availability of internal resources, company readiness, considerations of existing and upcoming timelines and initiatives and assistance with establishing and working within realistic budgetary forecasts.

Advanced EPM includes governance, risk and compliance for a holistic view on enterprise performance, business intelligence for thorough analytics and enterprise information management for data integration. By adopting such an approach, enterprises can be more proactive in turning their finance organizations into a value creator.

### Birlasoft BI & Analytics Practice

### **Our Focus Areas**



### Our Offerings

| Consulting                                                                                        | Implementation                                                                                                                                                                         | Migration & Upgrade                                                                                                                                                                                  | Support & Maintenance                                                                                                                                                                      |
|---------------------------------------------------------------------------------------------------|---