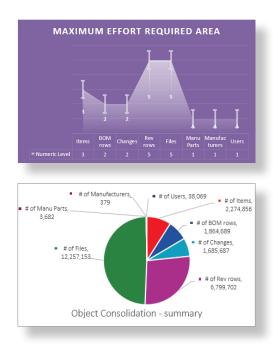

#### Methodology

IMPACTA Assessment tool is a one-stop utility to probe, fetch, evaluate and analyze structural, behavioral and customized artifacts of Agile PLM to provide a conclusive cloud prospects on upgrade readiness and the level of project implementation grade. Solution provides a comprehensive matureness of the key objects and configurations (including items, changes, revisions, structure, attachments, customizations, etc.)

Birlasoft's IMPACTA Assessment tool provides a single snapshot of integrated metrics and statistics that determines the existing PLM application maturity and assess the feasibility of PLM cloud implementation through an estimated project grading mechanism.