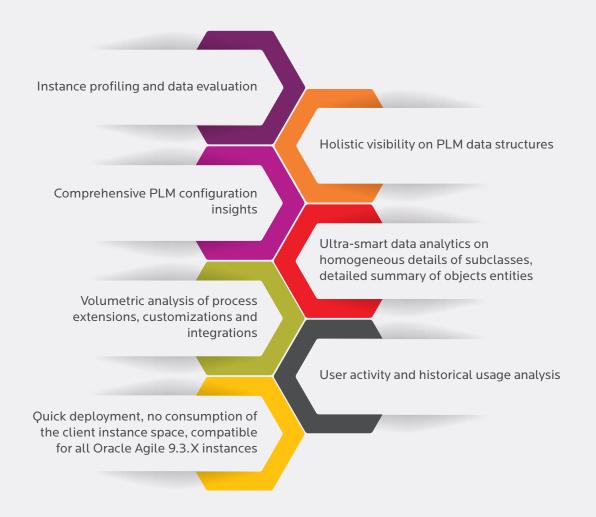

### **Solution Highlights**

#### **Key Benefits**

- · Comprehensive information availability drives efficient project sizing and planning
- Automated data collection process reduces assessment cycle time by 70% to 80%
- Reduces the project risk with extensive data and configuration discovery during planning phase
- Absolute 'ZERO' risk and requires very basic minimal pre-requisites to provide detailed analysis
- Up to 80% effort reduction in data and configuration analysis