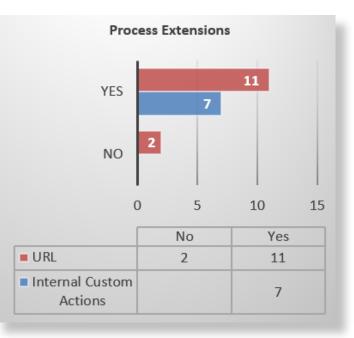

#### Methodology

IMPACTA Assessment tool is a one-stop utility to probe, fetch, evaluate and analyze structural, behavioral and customized artifacts of Agile PLM to provide a conclusive cloud prospects on upgrade readiness and the level of project implementation grade. Solution provides a comprehensive matureness of the key objects and configurations (including items, changes, revisions, structure, attachments, customizations, etc.)

Birlasoft's IMPACTA Assessment tool provides a single snapshot of integrated metrics and statistics that determines the existing PLM application maturity and assess the feasibility of PLM cloud implementation through an estimated project grading mechanism.