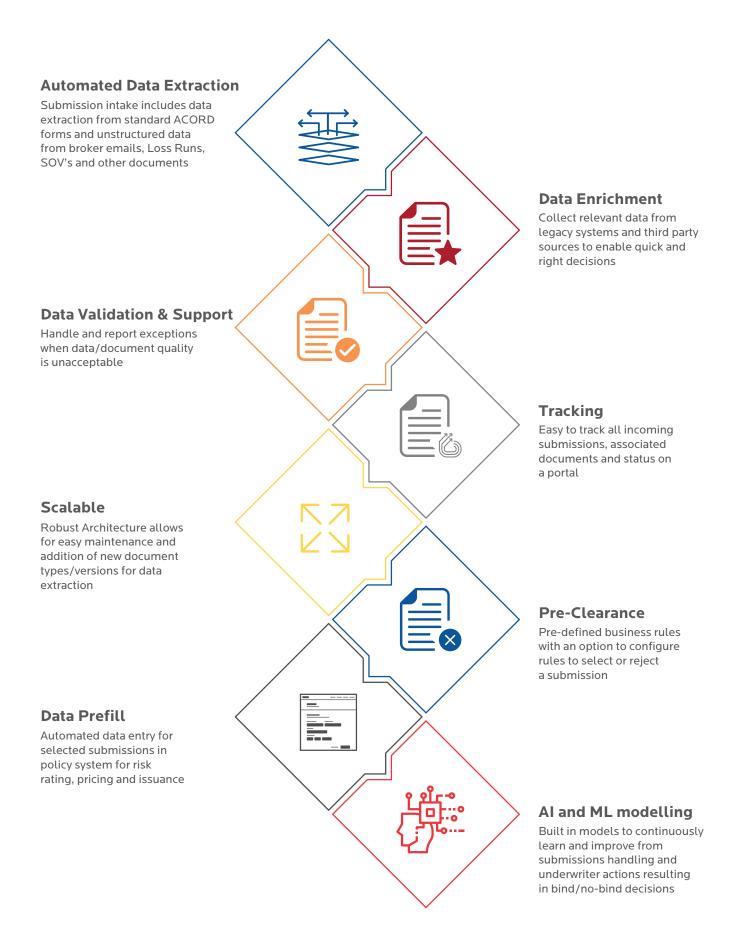

### **Key Features**

#### Introduction

Commercial Lines Submission automation solution streamlines the submission process through automatic data extraction from structured (ACORD forms) and unstructured (Broker email) data sources. Dashboard view provides a central location to manage and pre-qualify submissions with business rules. The solution augments the underwriting process by leveraging the OCR technology to enable faster handling of submissions and increases the ability to write profitable business with the application of AI and ML models.

## **Time Consuming Data Preparation**

Commercial underwriters, CSR's spend a lot of time reviewing the submission documents and manually entering the data

#### **Data Entry errors**

Manual data entry increases the possibility of inaccurate or missing information

## Different Document Types

Brokers/Agents send different document types and file format types due to which considerable manual effort goes in data extraction

## Data Validation and Correction is tedious

Absence of analytical models for identification/correction of missing information stretches the underwriting process

## Extraction of data from multiple sources

Collating of data from various internal/external sources to provide sufficient information for making an underwriting decision is challenging

#### Manual Pre-Clearance

Clearing/Rejection of submissions is done manually

# Delay in response to Agent/Brokers

Managing and Tracking the submissions is complex which results in multiple follow-ups, delays in response and poor customer satisfaction