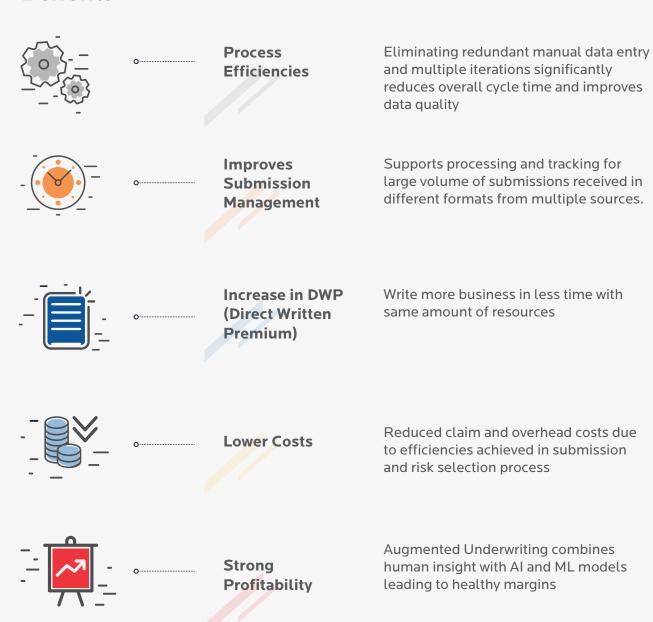

#### **Benefits**

High Customer
Satisfaction

Improve in response time to brokers drives up customer satisfaction

RESOURCES

bfsilive@birlasoft.com | birlasoft.com