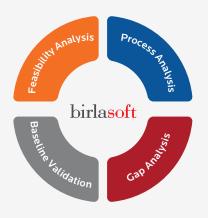

## **IDENTIFY**

#### **AUTOMATE**

Design > Configure > Test > Deploy

Note - Multiple process automation tracks can run in parallel and each process follows the iterative cycle of 'Process Assessment' & 'Implementation'

## MONITOR AND MANAGE

Virtual Workforce

Partnerships - 🐟 blueprism Ui Path